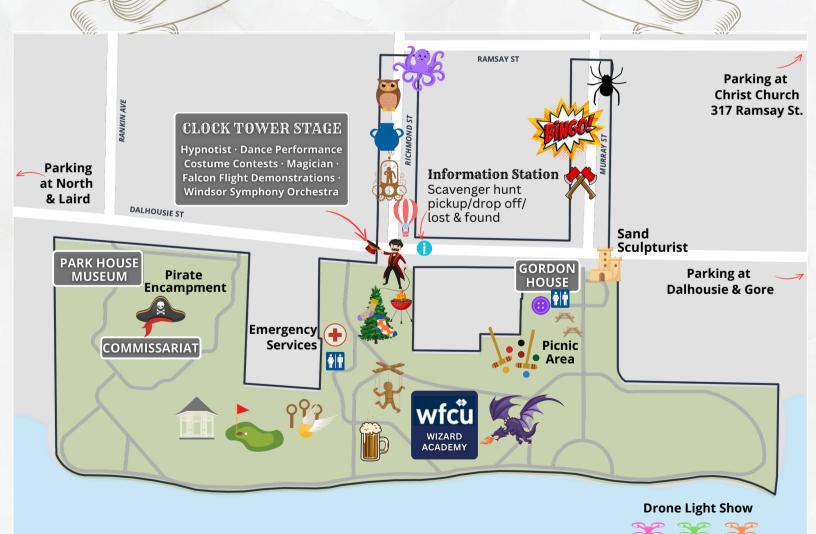

#### Our sponsors:

Ceptember 1,6

5-10pm Uncommon vendors

**5-10pm** Butterbeer (\$)

5-10pm Golf, croquet & wizard ball toss 5-10pm Ollimander's Button making (\$)

5-8pm Bad Axe Throwing (\$)

5-8pm Wizard BINGO

Pink House Pottery 5-8pm (6pm & 8pm workshops (\$)

Sand Sculpturist 5-8pm

WFCU Credit Union Wizard Academy 5-8pm

5-8pm Kingsport Owl Post (5pm Stage Show)

Ron Gudel Magician Show 6pm

7pm Motor City Hypnotist

Singers from Windsor Symphony Orchestra 8:30pm

(\$) Event has

an additional cost

## Saturday, September 21st

| 12-10pm | Uncommon vendors                         | 12:30pm | Rivertown Dance Academy           |
|---------|------------------------------------------|---------|-----------------------------------|
| 12-10pm | Butterbeer (\$)                          | 1pm     | An Old Time Magic Show            |
| 12-10pm | Golf, croquet & wizard ball toss         | 2pm     | Ron Gudel Magician Show           |
| 12-10pm | Ollimander's Button making (\$)          | 3pm     | The Absurdical Tragical           |
| 12-8pm  | Bad Axe Throwing (\$)                    |         | Chronicle of Punch & Judy         |
| 12-8pm  | Wizard BINGO                             | 3pm     | Motor City Hypnotist              |
| 12-8pm  | Pink House Pottery                       | 5pm     | Saturday Costume Contest & Parade |
|         | (12pm, 2pm, 4pm, 6pm, 8pm workshops (\$) | 5pm     | The Circus of Industrious Fleas   |
| 12-8pm  | Sand Sculpturist                         | 6pm     | Ron Gudel Magician Show           |
| 12-8pm  | WFCU Credit Union Wizard                 | 7pm     | An Old Time Street Magic Show     |
|         | Academy                                  | 7pm     | Motor City Hypnotist              |
| 12-6pm  | Kingsport Owl Post                       | 9pm     | Drone Light Show                  |
|         | (1pm & 4pm Stage Shows)                  |         | Q-Q-P-P                           |

# Qunday, Qeptember 22nd

(\$) Event has an additional cost

| 12-6pm | Uncommon vendors                 | 12-6pm | WFCU Credit Union Wizard Academy |
|--------|----------------------------------|--------|----------------------------------|
| 12-6pm | Butterbeer (\$)                  | 12-6pm | Kingsport Owl Post               |
| 12-6pm | Golf, croquet & wizard ball toss |        | (1pm & 4pm Stage Shows)          |
| 12-6pm | Ollimander's Button making (\$)  | 2pm    | An Old Time Magic Show           |
| 12-6pm | Bad Axe Throwing (\$)            | 3pm    | Motor City Hypnotist             |
| 12-6pm | Wizard BINGO                     | 4pm    | The Circus of Industrious Fleas  |
| 12-6pm | Pink House Pottery               | 5pm    | Sunday Costume Parade & Contest  |
|        | (12pm, 2pm, 4pm workshops (\$)   |        |                                  |

(\$) Event has an additional cost

12-6pm Sand Sculpturist

visitamherstburg.ca/uncommon